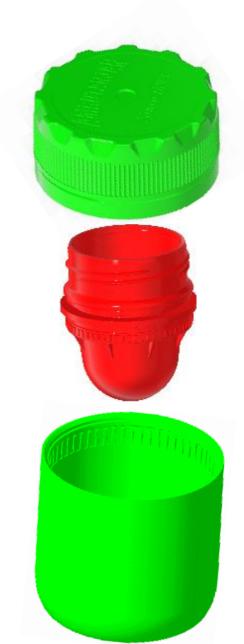

OBO controller which transfers and controls the data from CMM to machines.



# Floor Space & Machinery

Floor space: 30,000 SFT

Machinery from world renowned brands

For Machining:













# For Moulding:







# For Inspection:









# **Mould Technologies**



# Unscrewing Mold - 144 Cavity Fez Cap













# Bi-colour with Core Back, Synchronized Slider and Top-down IMC









# **Synchronised Slider animation**



Explode State:E(+)



# **CRC** with Unscrewing - 72 Cavity



**Side Gated Plug - 64 Cavity** 









Stack Mould - 12+12 Cavity







# **Thin Walled Container - 2 Cavity**







**Unscrewing by Archimedean Screw - 32 Cavity** 







# Components we made Moulds - FMCG And Pharma



# **Friction Fit Components**











# **Pain Balm Jars**













# **Jars with Undercuts**









# **Inhalers**











# Scoops



# **Disc Tops**







# **Large Flip Top in Stack Mould**





# Spouts, Shoulders & Caps



















# **CRC Caps**



















# **Unscrewing Caps**









# Flip Tops with TE











# **Bi-Injection Caps**





# Aerosols









# **Pump Parts**







# **Measuring Cup and Dispensing Spout for Laundry**





# **Push Pull**



# **Spatula**





## **Toilet Freshner**





# Pens







### **Some Brands We Worked For**













### **Some of Our Esteemed Customers**





COLGATE-PALMOLIVE COMPANY

























































### Video





### "Rush to Glory" in a record period of 9 days



### **RB** - Completion of Project "Ophelia" in a record period o