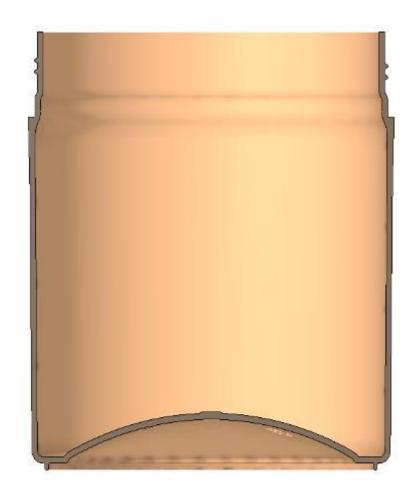

# **Thin Walled Container - 2 Cavity**

**Unscrewing by Archimedean Screw - 32 Cavity** 