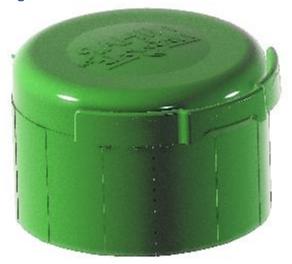

Unscrewing Mold - 144 Cavity Fez Cap













# Bi-colour with Core Back, Synchronized Slider and Top-down IMC









# **Synchronised Slider animation**



Explode State:E(+)



# **CRC** with Unscrewing - 72 Cavity



**Side Gated Plug - 64 Cavity** 









Stack Mould - 12+12 Cavity







# **Thin Walled Container - 2 Cavity**







**Unscrewing by Archimedean Screw - 32 Cavity** 







# Components we made Moulds - FMCG And Pharma



# **Friction Fit Components**











# **Pain Balm Jars**













# **Jars with Undercuts**









# **Inhalers**











# Scoops



# **Disc Tops**







# **Large Flip Top in Stack Mould**





# Spouts, Shoulders & Caps



















# **CRC Caps**



















# **Unscrewing Caps**









# Flip Tops with TE











# **Bi-Injection Caps**





# Aerosols









# **Pump Parts**







# **Measuring Cup and Dispensing Spout for Laundry**





# **Push Pull**



# **Spatula**





## **Toilet Freshner**





# Pens







### **Some Brands We Worked For**













### **Some of Our Esteemed Customers**





COLGATE-PALMOLIVE COMPANY

























































### Video





### "Rush to Glory" in a record period of 9 days



### **RB** - Completion of Project "Ophelia" in a record period of 11 days





# Unilever – Tooth Brush Innovation Project Grand Slam for South Asia

- Pilot mold in 2 weeks
- Commercial mold in 9 weeks





### GSK - Bi-colour SENSODYNE tooth brush delivered in a very challenging time line





**GSK - Successfully launched Project GRAC