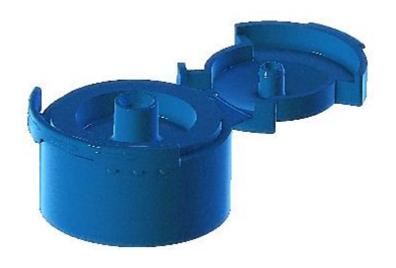

# Unscrewing Mold - 144 Cavity Fez Cap













# Bi-colour with Core Back, Synchronized Slider and Top-down IMC









# **Synchronised Slider animation**



Explode State:E(+)



# **CRC** with Unscrewing - 72 Cavity



**Side Gated Plug - 64 Cavity** 









Stack Mould - 12+12 Cavity







# **Thin Walled Container - 2 Cavity**







**Unscrewing by Archimedean Screw - 32 Cavity** 







# Components we made Moulds - FMCG And Pharma



# **Friction Fit Components**











# **Pain Balm Jars**













# **Jars with Undercuts**









# **Inhalers**











# Scoops



# **Disc Tops**







# **Large Flip Top in Stack Mould**





# Spouts, Shoulders & Caps



















# **CRC Caps**



















# **Unscrewing Caps**









# Flip Tops with TE











# **Bi-Injection Caps**





# Aerosols









# **Pump Parts**







# **Measuring Cup and Dispensing Spout for Laundry**





# **Push Pull**



# **Spatula**





## **Toilet Freshner**





# Pens







### **Some Brands We Worked For**













### **Some of Our Esteemed Customers**





COLGATE-PALMOLIVE COMPANY

























































### Video





### "Rush to Glory" in a record period of 9 days



### **RB** - Completion of Project "Ophelia" in a record period of 11 days





# Unilever – Tooth Brush Innovation Project Grand Slam for South Asia

- Pilot mold in 2 weeks
- Commercial mold in 9 weeks





### GSK - Bi-colour SENSODYNE tooth brush delivered in a very challenging time line





**GSK - Successfully launched Project GR