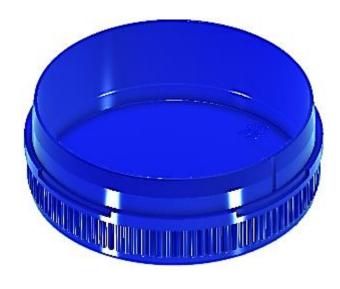

**

√ WSM Work Center

Automated ROBO controller which transfers and controls the data from CMM to machines.



# Floor Space & Machinery

Floor space: 30,000 SFT

Machinery from world renowned brands

For Machining:













# For Moulding:







# For Inspection:









# **Mould Technologies**



# Unscrewing Mold - 144 Cavity Fez Cap













# Bi-colour with Core Back, Synchronized Slider and Top-down IMC









# **Synchronised Slider animation**



Explode State:E(+)



# **CRC** with Unscrewing - 72 Cavity



**Side Gated Plug - 64 Cavity** 









Stack Mould - 12+12 Cavity







# **Thin Walled Container - 2 Cavity**







**Unscrewing by Archimedean Screw - 32 Cavity** 







# Components we made Moulds - FMCG And Pharma



# **Friction Fit Components**











# **Pain Balm Jars**













# **Jars with Undercuts**









# **Inhalers**











# Scoops



# **Disc Tops**







# **Large Flip Top in Stack Mould**





# Spouts, Shoulders & Caps



















# **CRC Caps**



















# **Unscrewing Caps**









# Flip Tops with TE











# **Bi-Injection Caps**





# Aerosols









# **Pump Parts**







# **Measuring Cup and Dispensing Spout for Laundry**





# **Push Pull**



# **Spatula**





## **Toilet Freshner**





# Pens







### **Some Brands We Worked For**













### **Some of Our Esteemed Customers**





COLGATE-PALMOLIVE COMPANY

























































### Video





### "Rush to Glory" in a record period of 9 days



### **RB** - Completion of Proj