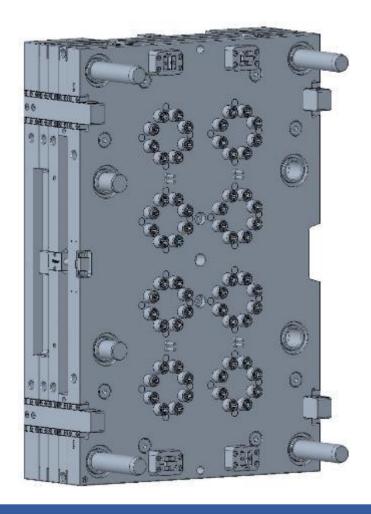

# **CRC** with Unscrewing - 72 Cavity

**Side Gated Plug - 64 Cavity** 

Stack Mould - 12+12 Cavity