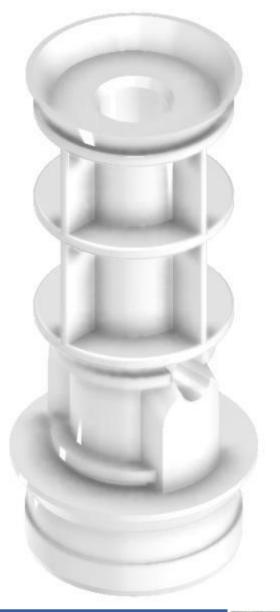

# **CRC** with Unscrewing - 72 Cavity

**Side Gated Plug - 64 Cavity** 

Stack Mould - 12+12 Cavity

# **Thin Walled Container - 2 Cavity**

**Unscrewing by Archimedean Screw - 32 Cavity** 