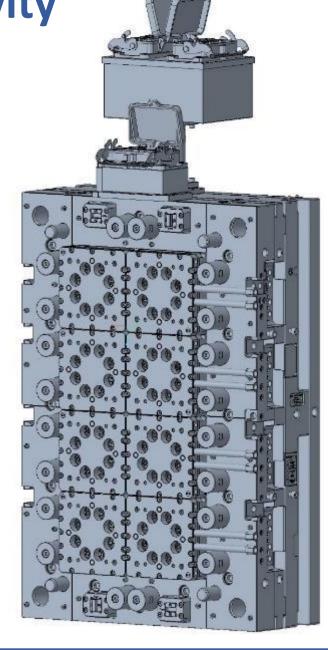

## **CNC Wire Edm**

- √ Fikus Visualcam 2019
- √ CadMacro Macro Wire 2022

# CNC Laser 5 – Axis

- $\checkmark$  Rhinoceros 5
- √ GF Laser Cam & Design

## **CMM**

- ✓ Calypso (C) Carl Zeiss
- √ MiCAT MCOSMOS

## **ROBO CELL**

√ WSM Work Center

Automated ROBO controller which transfers and controls the data from CMM to machines.



# Floor Space & Machinery

Floor space: 30,000 SFT

Machinery from world renowned brands

For Machining:













# For Moulding:







# For Inspection:









# **Mould Technologies**



# Unscrewing Mold - 144 Cavity Fez Cap













# Bi-colour with Core Back, Synchronized Slider and Top-down IMC









# **Synchronised Slider animation**



Explode State:E(+)



# **CRC** with Unscrewing - 72 Cavity



**Side Gated Plug - 64 Cavity** 









Stack Mould - 12+12 Cavity







# **Thin Walled Container - 2 Cavity**







**Unscrewing by Archimedean Screw - 32 Cavity** 







# Components we made Moulds - FMCG And Pharma



# **Friction Fit Components**











# **Pain Balm Jars**













# **Jars with Undercuts**









# **Inhalers**











# Scoops



# **Disc Tops**







# **Large Flip Top in Stack Mould**





# Spouts, Shoulders & Caps



















# **CRC Caps**



















# **Unscrewing Caps**









# Flip Tops with TE











# **Bi-Injection Caps**





# Aerosols









# **Pump Parts**







# **Measuring Cup and Dispensing Spout for Laundry**





# **Push Pull**



# **Spatula**





## **Toilet Freshner**





# Pens







### **Some Brands We Worked For**