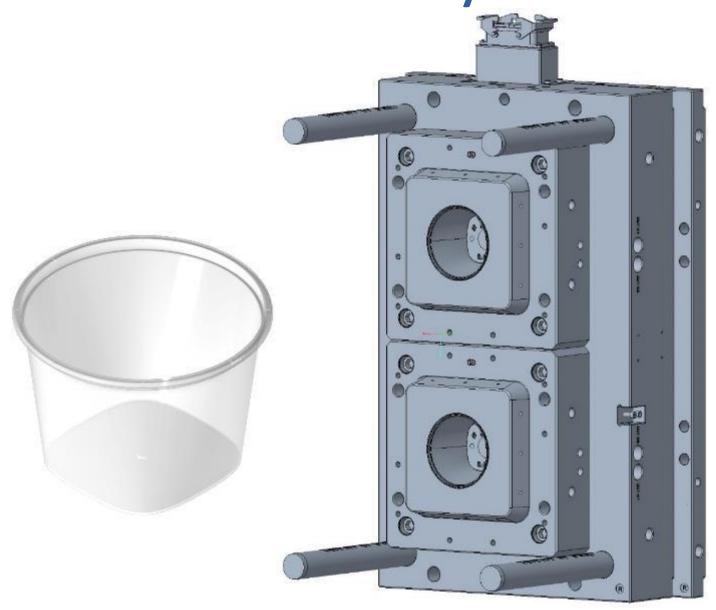

# **Thin Walled Container - 2 Cavity**

**Unscrewing by Archimedean Screw - 32 Cavity** 