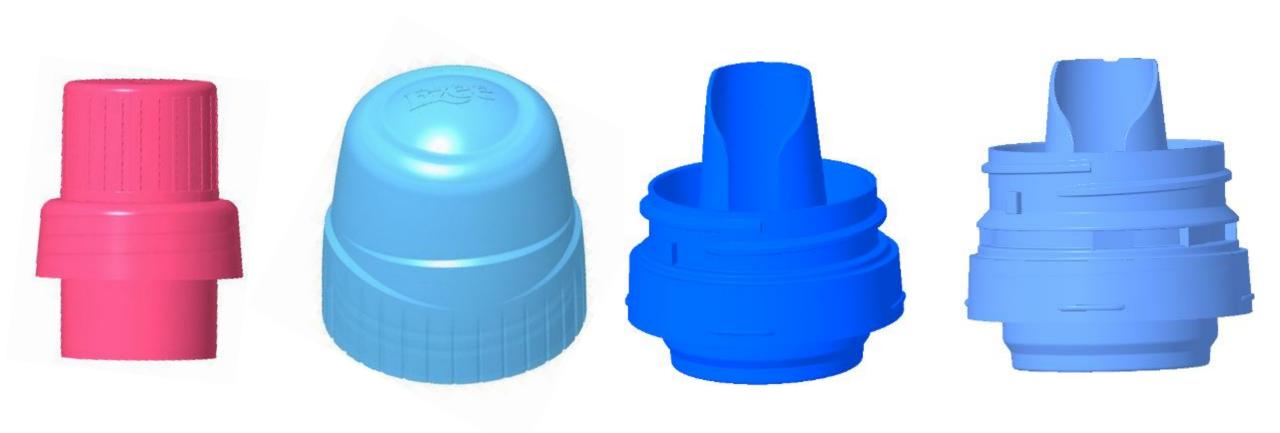

onised Slider animation**



Explode State:E(+)



# **CRC** with Unscrewing - 72 Cavity



**Side Gated Plug - 64 Cavity** 









Stack Mould - 12+12 Cavity







# **Thin Walled Container - 2 Cavity**







**Unscrewing by Archimedean Screw - 32 Cavity** 







# Components we made Moulds - FMCG And Pharma



# **Friction Fit Components**











# **Pain Balm Jars**













# **Jars with Undercuts**









# **Inhalers**











# Scoops



# **Disc Tops**







# **Large Flip Top in Stack Mould**





# Spouts, Shoulders & Caps



















# **CRC Caps**



















# **Unscrewing Caps**









# Flip Tops with TE











# **Bi-Injection Caps**





# Aerosols









# **Pump Parts**







# **Measuring Cup and Dispensing Spout for Laundry**





# **Push Pull**



# **Spatula**





## **Toilet Freshner**





# Pens







### **Some Brands We Worked For**













### **Some of Our Esteemed Customers**





COLGATE-PALMOLIVE COMPANY

























































### Video





### "Rush to Glory" in a record period of 9 days



### **RB** - Completion of Project "Ophelia" in a record period of 11 days





# Unilever – Tooth Brush Innovation Project Grand Slam for South Asia

- Pilot mold in 2 weeks
- Commercial mold in 9 weeks





### GSK - Bi-colour SENSODYNE tooth brush delivered in a very challenging time line





**GSK - Successfully launched Project GRACE 4 months in advance** 



# **Global Footprint**







# **THANK YOU**