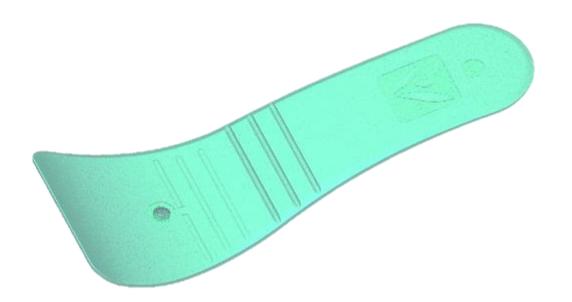

tate:E(+)



# **CRC** with Unscrewing - 72 Cavity



**Side Gated Plug - 64 Cavity** 









Stack Mould - 12+12 Cavity







# **Thin Walled Container - 2 Cavity**







**Unscrewing by Archimedean Screw - 32 Cavity** 







# Components we made Moulds - FMCG And Pharma



# **Friction Fit Components**











# **Pain Balm Jars**













# **Jars with Undercuts**









# **Inhalers**











# Scoops



# **Disc Tops**







# **Large Flip Top in Stack Mould**





# Spouts, Shoulders & Caps



















# **CRC Caps**



















# **Unscrewing Caps**









# Flip Tops with TE











# **Bi-Injection Caps**





# Aerosols









# **Pump Parts**







# **Measuring Cup and Dispensing Spout for Laundry**





# **Push Pull**



# **Spatula**





## **Toilet Freshner**





# Pens







### **Some Brands We Worked For**













### **Some of Our Esteemed Customers**





COLGATE-PALMOLIVE COMPANY

























































### Video





### "Rush to Glory" in a record period of 9 days



### **RB** - Completion of Project "Ophelia" in a record period of 11 days





# Unilever – Tooth Brush Innovation Project Grand Slam for South Asia

- Pilot mold in 2 weeks
- Commercial mold in 9 weeks





### GSK - Bi-colour SENSODYNE tooth brush delivered in a very challenging time line





**GSK - Successfully launched Project GRACE 4 months in advance** 



# **Global Footprint**







# **THANK YOU**