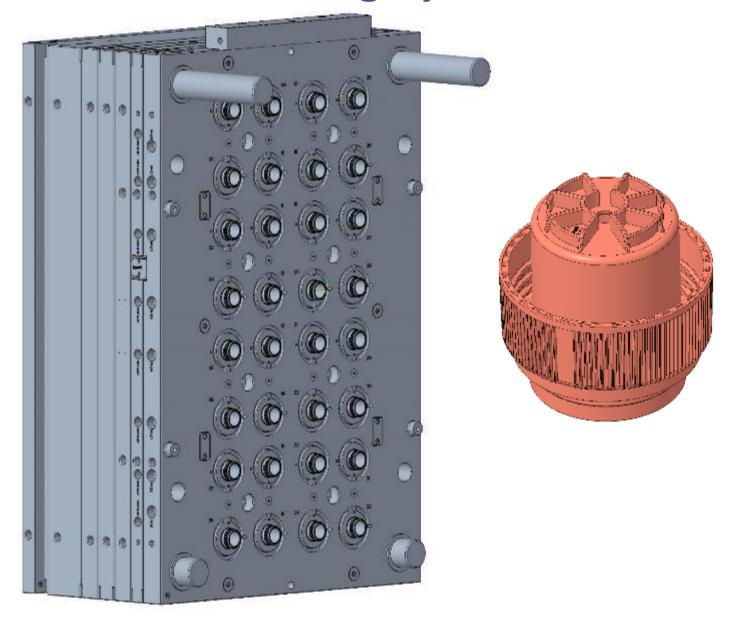

# **CRC** with Unscrewing - 72 Cavity

**Side Gated Plug - 64 Cavity** 

Stack Mould - 12+12 Cavity