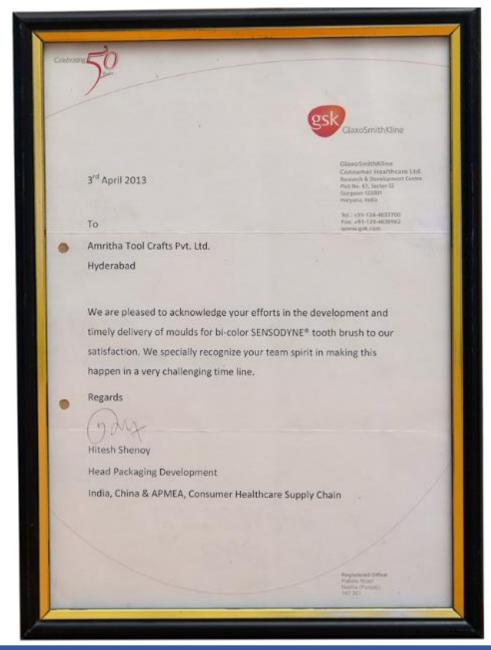

### GSK - Bi-colour SENSODYNE tooth brush delivered in a very challenging time line

**GSK - Successfully launched Project GRACE 4 months in advance** 