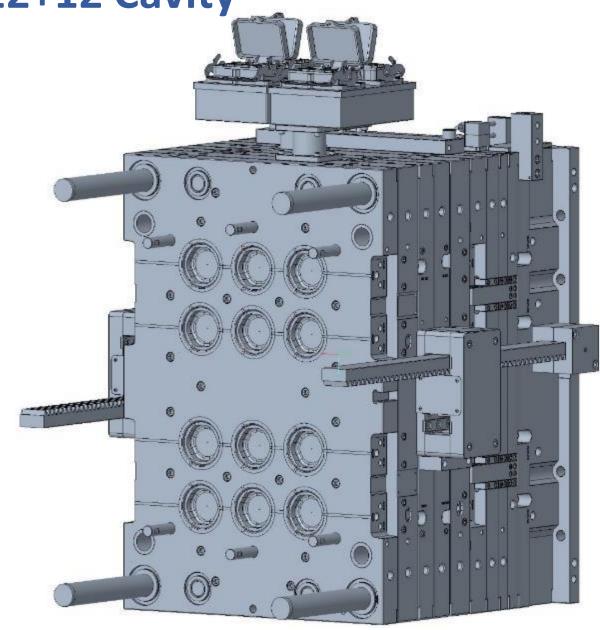

# **CRC** with Unscrewing - 72 Cavity

**Side Gated Plug - 64 Cavity** 

Stack Mould - 12+12 Cavity