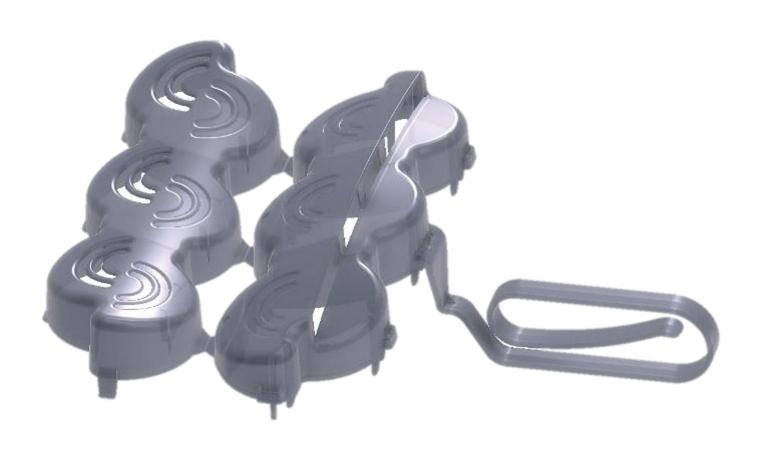

# **CRC** with Unscrewing - 72 Cavity

**Side Gated Plug - 64 Cavity** 

Stack Mould - 12+12 Cavity