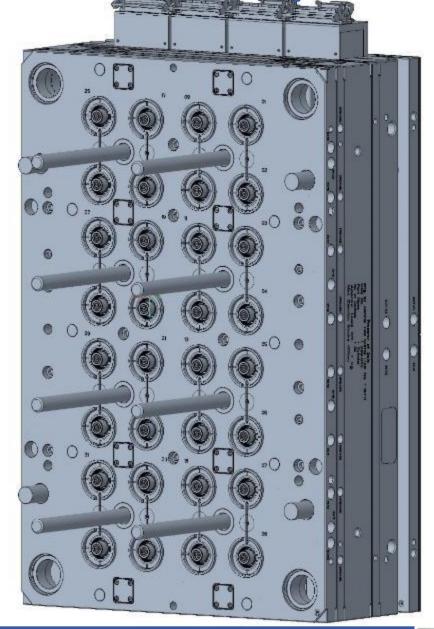

ser Cam & Design

## **CMM**

- ✓ Calypso (C) Carl Zeiss
- √ MiCAT MCOSMOS

## **ROBO CELL**

√ WSM Work Center

Automated ROBO controller which transfers and controls the data from CMM to machines.



# Floor Space & Machinery

Floor space: 30,000 SFT

Machinery from world renowned brands

For Machining:













# For Moulding:







# For Inspection:









# **Mould Technologies**



# Unscrewing Mold - 144 Cavity Fez Cap













# Bi-colour with Core Back, Synchronized Slider and Top-down IMC









# **Synchronised Slider animation**



Explode State:E(+)



# **CRC** with Unscrewing - 72 Cavity



**Side Gated Plug - 64 Cavity** 









Stack Mould - 12+12 Cavity







# **Thin Walled Container - 2 Cavity**







**Unscrewing by Archimedean Screw - 32 Cavity** 







# Components we made Moulds - FMCG And Pharma



# **Friction Fit Components**











# **Pain Balm Jars**













# **Jars with Undercuts**









# **Inhalers**











# Scoops



# **Disc Tops**







# **Large Flip Top in Stack Mould**





# Spouts, Shoulders & Caps



















# **CRC Caps**



















# **Unscrewing Caps**









# Flip Tops with TE











# **Bi-Injection Caps**





# Aerosols









# **Pump Parts**







# **Measuring Cup and Dispensing Spout for Laundry**





# **Push Pull**



# **Spatula**





## **Toilet Freshner**





# Pens







### **Some Brands We Worked For**













### **Some of Our Esteemed Customers**





COLGATE-PALMOLIVE COMPANY

























































### Vide