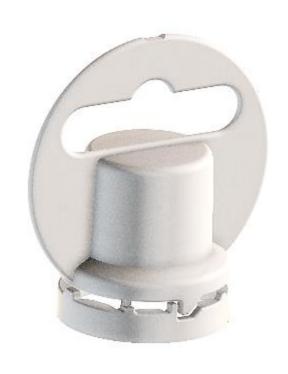

:













# For Moulding:







# For Inspection:









# **Mould Technologies**



# Unscrewing Mold - 144 Cavity Fez Cap













# Bi-colour with Core Back, Synchronized Slider and Top-down IMC









# **Synchronised Slider animation**



Explode State:E(+)



# **CRC** with Unscrewing - 72 Cavity



**Side Gated Plug - 64 Cavity** 









Stack Mould - 12+12 Cavity







# **Thin Walled Container - 2 Cavity**







**Unscrewing by Archimedean Screw - 32 Cavity** 







# Components we made Moulds - FMCG And Pharma



# **Friction Fit Components**











# **Pain Balm Jars**













# **Jars with Undercuts**









# **Inhalers**











# Scoops



# **Disc Tops**







# **Large Flip Top in Stack Mould**





# Spouts, Shoulders & Caps



















# **CRC Caps**



















# **Unscrewing Caps**









# Flip Tops with TE











# **Bi-Injection Caps**





# Aerosols









# **Pump Parts**







# **Measuring Cup and Dispensing Spout for Laundry**





# **Push Pull**



# **Spatula**





## **Toilet Freshner**





# Pens







### **Some Brands We Worked For**













### **Some of Our Esteemed Customers**





COLGATE-PALMOLIVE COMPANY

























































### Video





### "Rush to Glory" in a record period of 9 days



### **RB** - Completion of Project "Ophelia" in a record period of 11 days





# Unilever – Tooth Brush Innovation Project Grand Slam for South Asia

- Pilot mold in 2 weeks
- Commercial mold in 9 weeks





### GSK - Bi-colour SENSODYNE tooth b