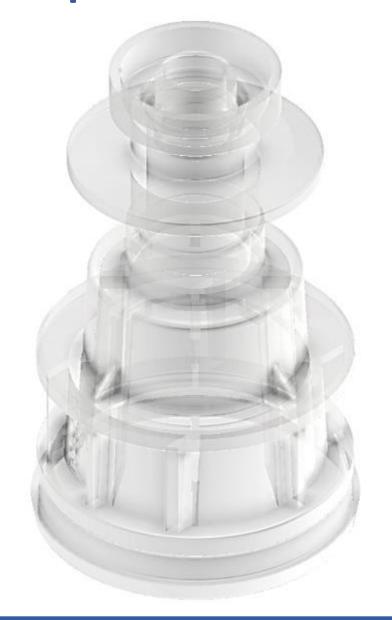

# **CRC** with Unscrewing - 72 Cavity

**Side Gated Plug - 64 Cavity** 

Stack Mould - 12+12 Cavity

# **Thin Walled Container - 2 Cavity**

**Unscrewing by Archimedean Screw - 32 Cavity** 