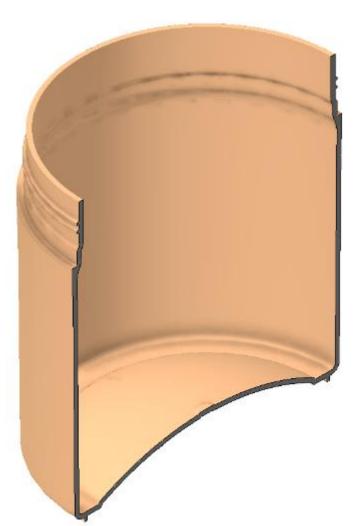

# **Thin Walled Container - 2 Cavity**

**Unscrewing by Archimedean Screw - 32 Cavity** 