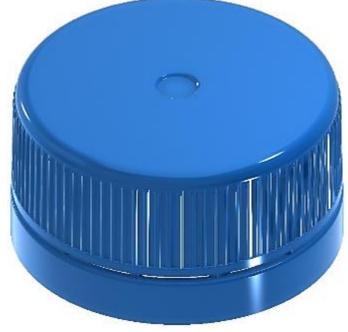

# For Inspection:









# **Mould Technologies**



# Unscrewing Mold - 144 Cavity Fez Cap













# Bi-colour with Core Back, Synchronized Slider and Top-down IMC









# **Synchronised Slider animation**



Explode State:E(+)



# **CRC** with Unscrewing - 72 Cavity



**Side Gated Plug - 64 Cavity** 









Stack Mould - 12+12 Cavity







# **Thin Walled Container - 2 Cavity**







**Unscrewing by Archimedean Screw - 32 Cavity** 







# Components we made Moulds - FMCG And Pharma



# **Friction Fit Components**











# **Pain Balm Jars**













# **Jars with Undercuts**









# **Inhalers**











# Scoops



# **Disc Tops**







# **Large Flip Top in Stack Mould**





# Spouts, Shoulders & Caps



















# **CRC Caps**



















# **Unscrewing Caps**









# Flip Tops with TE











# **Bi-Injection Caps**





# Aerosols









# **Pump Parts**







# **Measuring Cup and Dispensing Spout for Laundry**





# **Push Pull**



# **Spatula**





## **Toilet Freshner**





# Pens







### **Some Brands We Worked For**













### **Some of Our Esteemed Customers**





COLGATE-PALMOLIVE COMPANY

























































### Video





### "Rush to Glory" in a record period of 9 days



### **RB** - Completion of Project "Ophelia" in a record period of 11 days





# Unilever – Tooth Brush Innovation Project Grand Slam for South Asia

- Pilot mold in 2 weeks
- Commercial mold in 9 weeks





### GSK - Bi-colour SENSODYNE tooth brush delivered in a very challenging