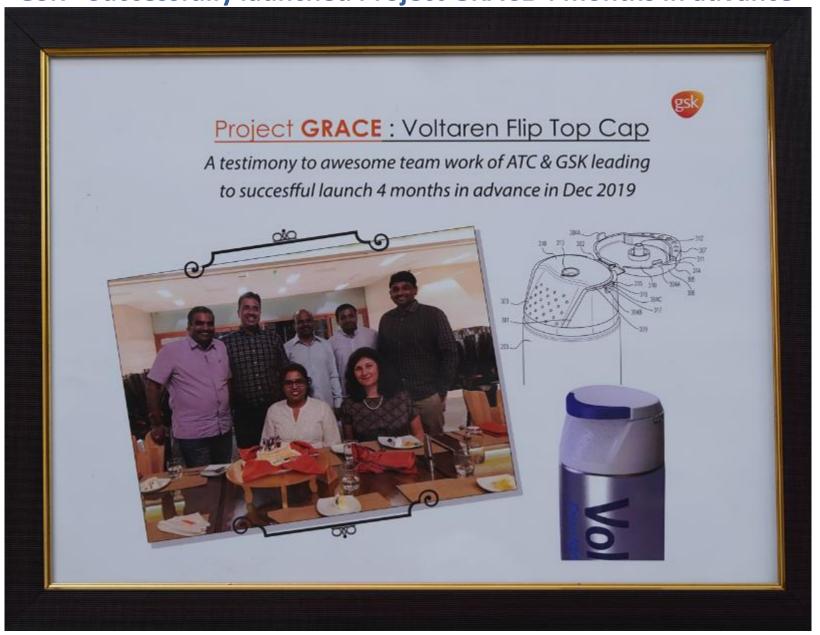

### GSK - Bi-colour SENSODYNE tooth brush delivered in a very challenging time line

**GSK - Successfully launched Project GRACE 4 months in advance** 