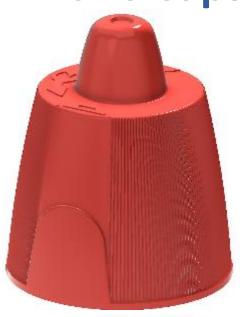

oulding:







# For Inspection:









# **Mould Technologies**



# Unscrewing Mold - 144 Cavity Fez Cap













# Bi-colour with Core Back, Synchronized Slider and Top-down IMC









# **Synchronised Slider animation**



Explode State:E(+)



# **CRC** with Unscrewing - 72 Cavity



**Side Gated Plug - 64 Cavity** 









Stack Mould - 12+12 Cavity







# **Thin Walled Container - 2 Cavity**







**Unscrewing by Archimedean Screw - 32 Cavity** 







# Components we made Moulds - FMCG And Pharma



# **Friction Fit Components**











# **Pain Balm Jars**













# **Jars with Undercuts**









# **Inhalers**











# Scoops



# **Disc Tops**







# **Large Flip Top in Stack Mould**





# Spouts, Shoulders & Caps



















# **CRC Caps**



















# **Unscrewing Caps**









# Flip Tops with TE











# **Bi-Injection Caps**





# Aerosols









# **Pump Parts**







# **Measuring Cup and Dispensing Spout for Laundry**





# **Push Pull**



# **Spatula**





## **Toilet Freshner**





# Pens







### **Some Brands We Worked For**













### **Some of Our Esteemed Customers**





COLGATE-PALMOLIVE COMPANY

























































### Video





### "Rush to Glory" in a record period of 9 days



### **RB** - Completion of Project "Ophelia" in a record period of 11 days





# Unilever – Tooth Brush Innovation Project Grand Slam for South Asia

- Pilot mold in 2 weeks
- Commercial mold in 9 weeks





### GSK - Bi-colour SENSODYNE tooth brush delivered in a ve