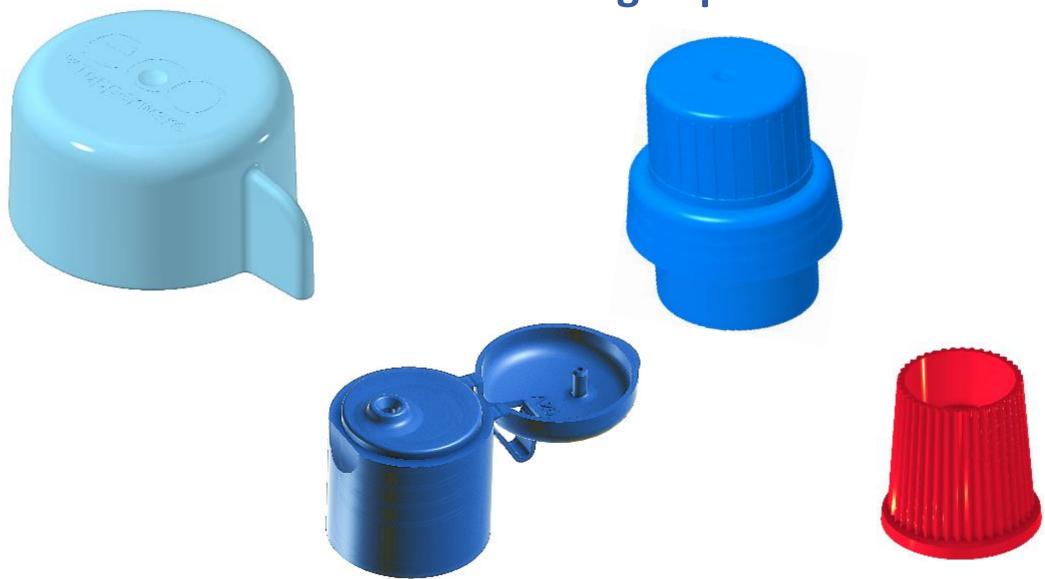

# **Mould Technologies**



# Unscrewing Mold - 144 Cavity Fez Cap













# Bi-colour with Core Back, Synchronized Slider and Top-down IMC









# **Synchronised Slider animation**



Explode State:E(+)



# **CRC** with Unscrewing - 72 Cavity



**Side Gated Plug - 64 Cavity** 









Stack Mould - 12+12 Cavity







# **Thin Walled Container - 2 Cavity**







**Unscrewing by Archimedean Screw - 32 Cavity** 







# Components we made Moulds - FMCG And Pharma



# **Friction Fit Components**











# **Pain Balm Jars**













# **Jars with Undercuts**









# **Inhalers**











# Scoops



# **Disc Tops**







# **Large Flip Top in Stack Mould**





# Spouts, Shoulders & Caps



















# **CRC Caps**



















# **Unscrewing Caps**









# Flip Tops with TE











# **Bi-Injection Caps**





# Aerosols









# **Pump Parts**







# **Measuring Cup and Dispensing Spout for Laundry**





# **Push Pull**



# **Spatula**





## **Toilet Freshner**





# Pens







### **Some Brands We Worked For**













### **Some of Our Esteemed Customers**





COLGATE-PALMOLIVE COMPANY

























































### Video





### "Rush to Glory" in a record period of 9 days



### **RB** - Completion of Project "Ophelia" in a record period of 11 days





# Unilever – Tooth Brush Innovation Project Grand Slam for South Asia

- Pilot mold in 2 weeks
- Commercial mold in 9 weeks





### GSK - Bi-colour SENSODYNE tooth brush delivered in a very challenging time line





**GSK - Suc