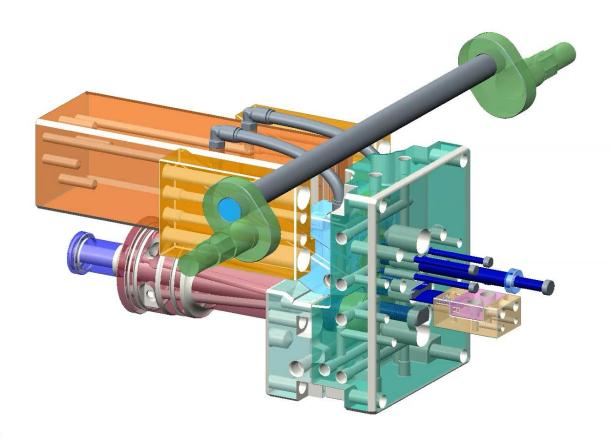

# Bi-colour with Core Back, Synchronized Slider and Top-down IMC

# **Synchronised Slider animation**

Explode State:E(+)