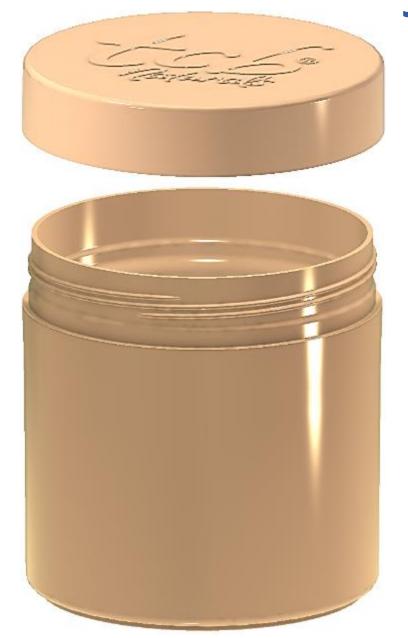

and controls the data from CMM to machines.



# Floor Space & Machinery

Floor space: 30,000 SFT

Machinery from world renowned brands

For Machining:













# For Moulding:







# For Inspection:









# **Mould Technologies**



# Unscrewing Mold - 144 Cavity Fez Cap













# Bi-colour with Core Back, Synchronized Slider and Top-down IMC









# **Synchronised Slider animation**



Explode State:E(+)



# **CRC** with Unscrewing - 72 Cavity



**Side Gated Plug - 64 Cavity** 









Stack Mould - 12+12 Cavity







# **Thin Walled Container - 2 Cavity**







**Unscrewing by Archimedean Screw - 32 Cavity** 







# Components we made Moulds - FMCG And Pharma



# **Friction Fit Components**











# **Pain Balm Jars**













# **Jars with Undercuts**









# **Inhalers**











# Scoops



# **Disc Tops**







# **Large Flip Top in Stack Mould**





# Spouts, Shoulders & Caps



















# **CRC Caps**



















# **Unscrewing Caps**









# Flip Tops with TE











# **Bi-Injection Caps**





# Aerosols









# **Pump Parts**







# **Measuring Cup and Dispensing Spout for Laundry**





# **Push Pull**



# **Spatula**





## **Toilet Freshner**





# Pens







### **Some Brands We Worked For**













### **Some of Our Esteemed Customers**





COLGATE-PALMOLIVE COMPANY

























































### Video





### "Rush to Glory" in a record period of 9 days



### **RB** - Completion of Project "Ophelia" in a record period of 11 days





# Unilever – Too