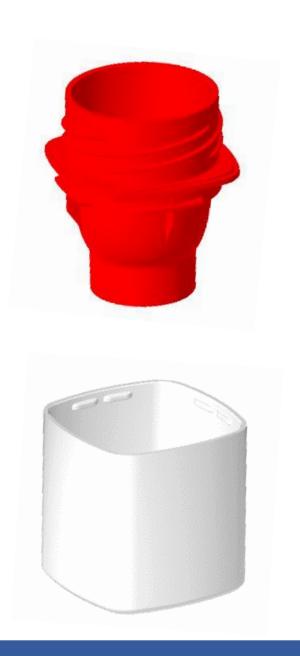

# **Thin Walled Container - 2 Cavity**

**Unscrewing by Archimedean Screw - 32 Cavity** 