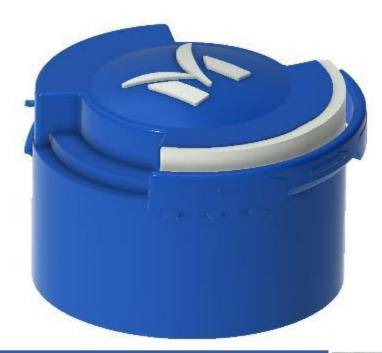

crewing Mold - 144 Cavity Fez Cap













# Bi-colour with Core Back, Synchronized Slider and Top-down IMC









# **Synchronised Slider animation**



Explode State:E(+)



# **CRC** with Unscrewing - 72 Cavity



**Side Gated Plug - 64 Cavity** 









Stack Mould - 12+12 Cavity







# **Thin Walled Container - 2 Cavity**







**Unscrewing by Archimedean Screw - 32 Cavity** 







# Components we made Moulds - FMCG And Pharma



# **Friction Fit Components**











# **Pain Balm Jars**













# **Jars with Undercuts**









# **Inhalers**











# Scoops



# **Disc Tops**







# **Large Flip Top in Stack Mould**





# Spouts, Shoulders & Caps



















# **CRC Caps**



















# **Unscrewing Caps**









# Flip Tops with TE











# **Bi-Injection Caps**





# Aerosols









# **Pump Parts**







# **Measuring Cup and Dispensing Spout for Laundry**





# **Push Pull**



# **Spatula**





## **Toilet Freshner**





# Pens







### **Some Brands We Worked For**













### **Some of Our Esteemed Customers**





COLGATE-PALMOLIVE COMPANY

























































### Video





### "Rush to Glory" in a record period of 9 days



### **RB** - Completion of Project "Ophelia" in a record period of 11 days





# Unilever – Tooth Brush Innovation Project Grand Slam for South Asia

- Pilot mold in 2 weeks
- Commercial mold in 9 weeks





### GSK - Bi-colour SENSODYNE tooth brush delivered in a very challenging time line





**GSK - Successfully launched Project GRACE 4