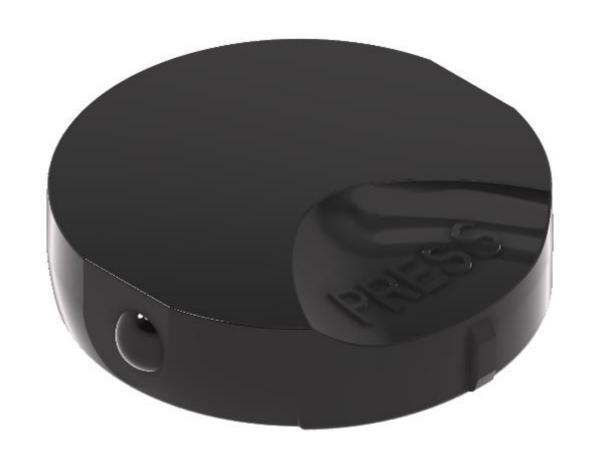

chinery

Floor space: 30,000 SFT

Machinery from world renowned brands

For Machining:













# For Moulding:







# For Inspection:









# **Mould Technologies**



# Unscrewing Mold - 144 Cavity Fez Cap













# Bi-colour with Core Back, Synchronized Slider and Top-down IMC









# **Synchronised Slider animation**



Explode State:E(+)



# **CRC** with Unscrewing - 72 Cavity



**Side Gated Plug - 64 Cavity** 









Stack Mould - 12+12 Cavity







# **Thin Walled Container - 2 Cavity**







**Unscrewing by Archimedean Screw - 32 Cavity** 







# Components we made Moulds - FMCG And Pharma



# **Friction Fit Components**











# **Pain Balm Jars**













# **Jars with Undercuts**









# **Inhalers**











# Scoops



# **Disc Tops**







# **Large Flip Top in Stack Mould**





# Spouts, Shoulders & Caps



















# **CRC Caps**



















# **Unscrewing Caps**









# Flip Tops with TE











# **Bi-Injection Caps**





# Aerosols









# **Pump Parts**







# **Measuring Cup and Dispensing Spout for Laundry**





# **Push Pull**



# **Spatula**





## **Toilet Freshner**





# Pens







### **Some Brands We Worked For**













### **Some of Our Esteemed Customers**





COLGATE-PALMOLIVE COMPANY

























































### Video





### "Rush to Glory" in a record period of 9 days



### **RB** - Completion of Project "Ophelia" in a record period of 11 days





# Unilever – Tooth Brush Innovation Project Grand Slam for South Asia

- Pilot mo