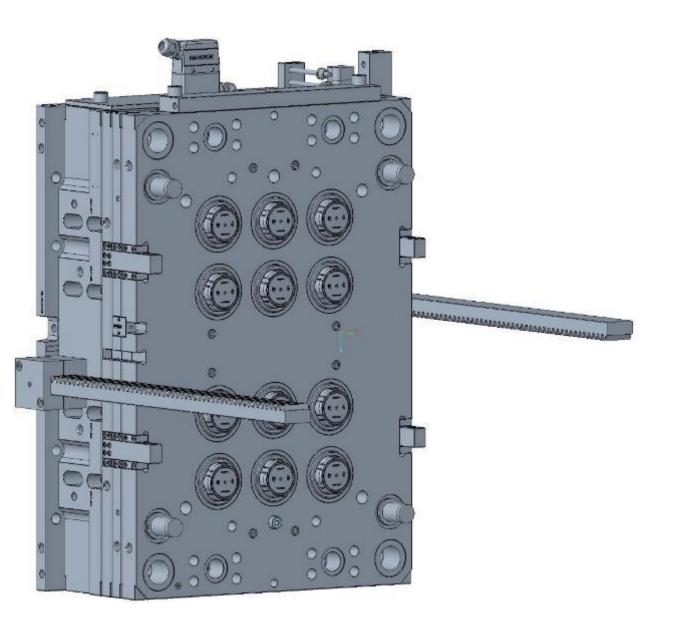

# **CRC** with Unscrewing - 72 Cavity

**Side Gated Plug - 64 Cavity** 

Stack Mould - 12+12 Cavity