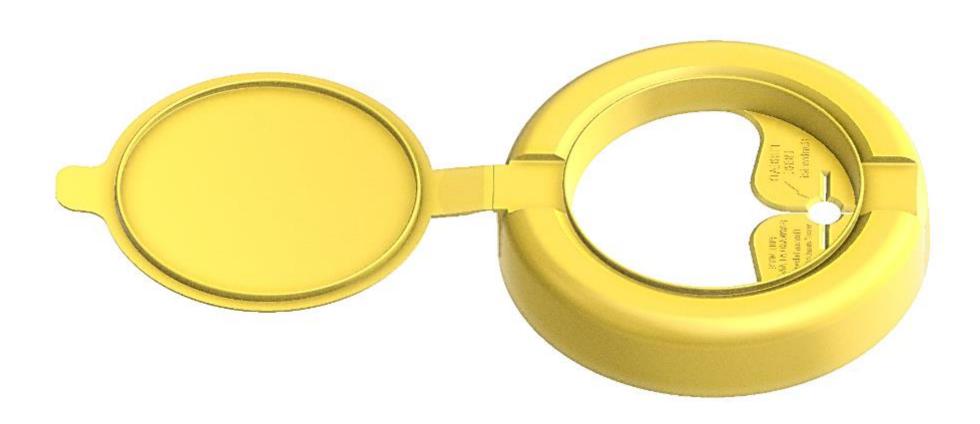

ry from world renowned brands

For Machining:













# For Moulding:







# For Inspection:









# **Mould Technologies**



# Unscrewing Mold - 144 Cavity Fez Cap













# Bi-colour with Core Back, Synchronized Slider and Top-down IMC









# **Synchronised Slider animation**



Explode State:E(+)



# **CRC** with Unscrewing - 72 Cavity



**Side Gated Plug - 64 Cavity** 









Stack Mould - 12+12 Cavity







# **Thin Walled Container - 2 Cavity**







**Unscrewing by Archimedean Screw - 32 Cavity** 







# Components we made Moulds - FMCG And Pharma



# **Friction Fit Components**











# **Pain Balm Jars**













# **Jars with Undercuts**









# **Inhalers**











# Scoops



# **Disc Tops**







# **Large Flip Top in Stack Mould**





# Spouts, Shoulders & Caps



















# **CRC Caps**



















# **Unscrewing Caps**









# Flip Tops with TE











# **Bi-Injection Caps**





# Aerosols









# **Pump Parts**







# **Measuring Cup and Dispensing Spout for Laundry**





# **Push Pull**



# **Spatula**





## **Toilet Freshner**





# Pens







### **Some Brands We Worked For**













### **Some of Our Esteemed Customers**





COLGATE-PALMOLIVE COMPANY

























































### Video





### "Rush to Glory" in a record period of 9 days



### **RB** - Completion of Project "Ophelia" in a record period of 11 days





# Unilever – Tooth Brush Innovation Project Grand Slam for South Asia

- Pilot mold in 2 weeks
- Commercial mold in 9 week