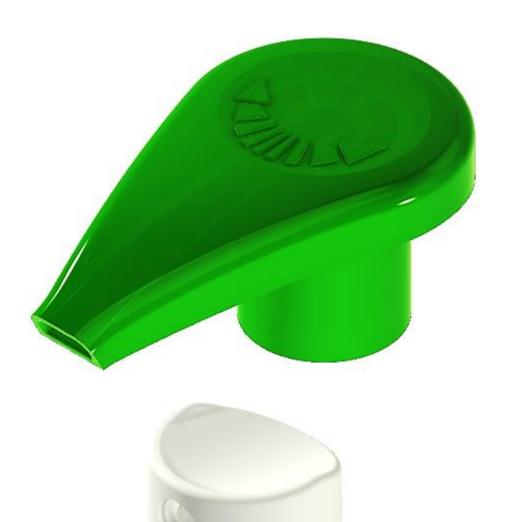

-colour with Core Back, Synchronized Slider and Top-down IMC









# **Synchronised Slider animation**



Explode State:E(+)



# **CRC** with Unscrewing - 72 Cavity



**Side Gated Plug - 64 Cavity** 









Stack Mould - 12+12 Cavity







# **Thin Walled Container - 2 Cavity**







**Unscrewing by Archimedean Screw - 32 Cavity** 







# Components we made Moulds - FMCG And Pharma



# **Friction Fit Components**











# **Pain Balm Jars**













# **Jars with Undercuts**









# **Inhalers**











# Scoops



# **Disc Tops**







# **Large Flip Top in Stack Mould**





# Spouts, Shoulders & Caps



















# **CRC Caps**



















# **Unscrewing Caps**









# Flip Tops with TE











# **Bi-Injection Caps**





# Aerosols









# **Pump Parts**







# **Measuring Cup and Dispensing Spout for Laundry**





# **Push Pull**



# **Spatula**





## **Toilet Freshner**





# Pens







### **Some Brands We Worked For**













### **Some of Our Esteemed Customers**





COLGATE-PALMOLIVE COMPANY

























































### Video





### "Rush to Glory" in a record period of 9 days



### **RB** - Completion of Project "Ophelia" in a record period of 11 days





# Unilever – Tooth Brush Innovation Project Grand Slam for South Asia

- Pilot mold in 2 weeks
- Commercial mold in 9 weeks





### GSK - Bi-colour SENSODYNE tooth brush delivered in a very challenging time line





**GSK - Successfully launched Project GRACE 4 months in advance** 



# **Global Footprint**