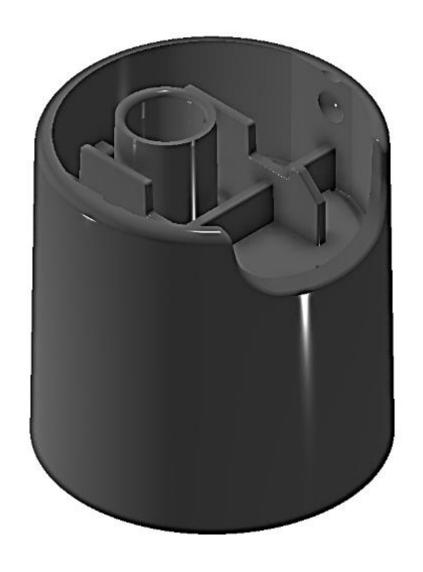

Machinery

Floor space: 30,000 SFT

Machinery from world renowned brands

For Machining:













# For Moulding:







# For Inspection:









# **Mould Technologies**



# Unscrewing Mold - 144 Cavity Fez Cap













# Bi-colour with Core Back, Synchronized Slider and Top-down IMC









# **Synchronised Slider animation**



Explode State:E(+)



# **CRC** with Unscrewing - 72 Cavity



**Side Gated Plug - 64 Cavity** 









Stack Mould - 12+12 Cavity







# **Thin Walled Container - 2 Cavity**







**Unscrewing by Archimedean Screw - 32 Cavity** 







# Components we made Moulds - FMCG And Pharma



# **Friction Fit Components**











# **Pain Balm Jars**













# **Jars with Undercuts**









# **Inhalers**











# Scoops



# **Disc Tops**







# **Large Flip Top in Stack Mould**





# Spouts, Shoulders & Caps



















# **CRC Caps**



















# **Unscrewing Caps**









# Flip Tops with TE











# **Bi-Injection Caps**





# Aerosols









# **Pump Parts**







# **Measuring Cup and Dispensing Spout for Laundry**





# **Push Pull**



# **Spatula**





## **Toilet Freshner**





# Pens







### **Some Brands We Worked For**













### **Some of Our Esteemed Customers**





COLGATE-PALMOLIVE COMPANY

























































### Video





### "Rush to Glory" in a record period of 9 days



### **RB** - Completion of Project "Ophelia" in a record period of 11 days





# Unilever – Tooth Brush Innovation Project Grand Slam for South Asia

- Pilot