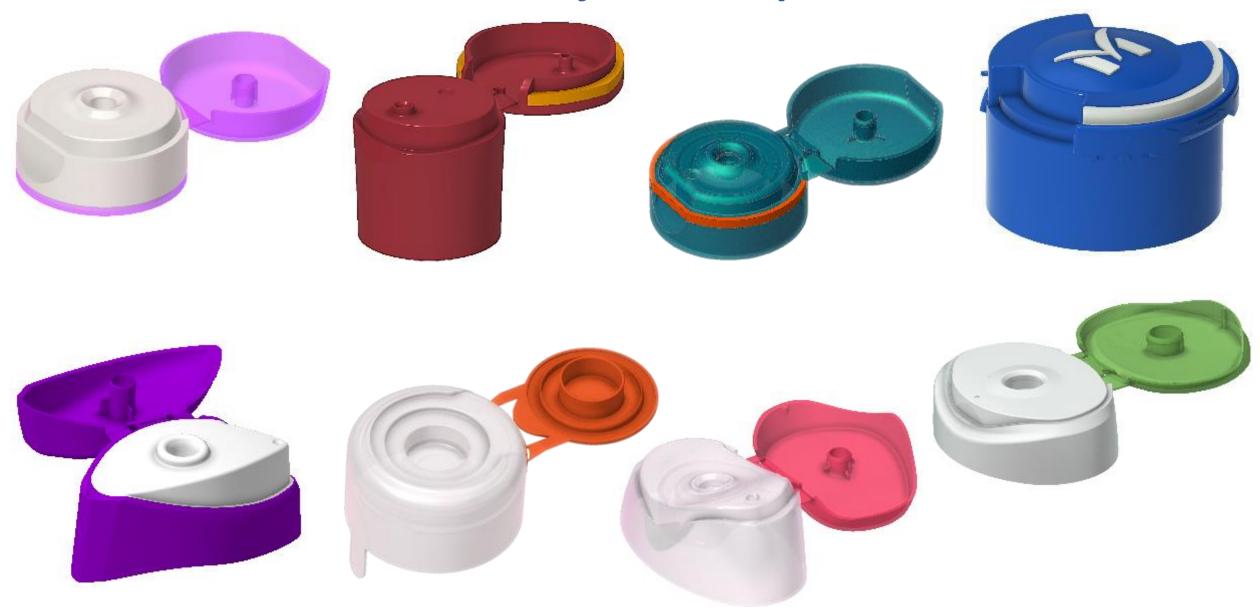

# **CRC Caps**

# **Unscrewing Caps**

# Flip Tops with TE

# **Bi-Injection Caps**