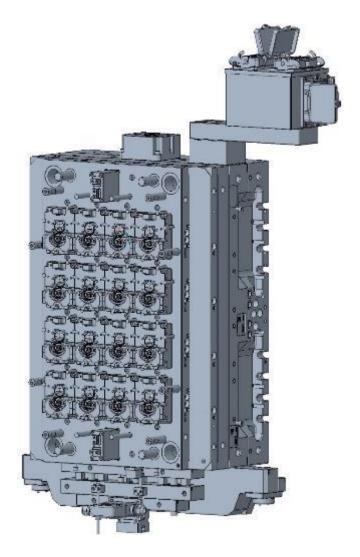

oftware**

# **CNC Milling**

- ✓ Autodesk Delcam 2014
- ✓ Autodesk Powermill 2022

# **CNC Turning**

- ✓ Autodesk Feature Cam 2022
- ✓ ICAPS

## **CNC Wire Edm**

- √ Fikus Visualcam 2019
- √ CadMacro Macro Wire 2022

# CNC Laser 5 – Axis

- $\checkmark$  Rhinoceros 5
- √ GF Laser Cam & Design

## **CMM**

- ✓ Calypso (C) Carl Zeiss
- √ MiCAT MCOSMOS

## **ROBO CELL**

√ WSM Work Center

Automated ROBO controller which transfers and controls the data from CMM to machines.



# Floor Space & Machinery

Floor space: 30,000 SFT

Machinery from world renowned brands

For Machining:













# For Moulding:







# For Inspection:









# **Mould Technologies**



# Unscrewing Mold - 144 Cavity Fez Cap













# Bi-colour with Core Back, Synchronized Slider and Top-down IMC









# **Synchronised Slider animation**



Explode State:E(+)



# **CRC** with Unscrewing - 72 Cavity



**Side Gated Plug - 64 Cavity** 









Stack Mould - 12+12 Cavity







# **Thin Walled Container - 2 Cavity**







**Unscrewing by Archimedean Screw - 32 Cavity** 







# Components we made Moulds - FMCG And Pharma



# **Friction Fit Components**











# **Pain Balm Jars**













# **Jars with Undercuts**









# **Inhalers**











# Scoops



# **Disc Tops**







# **Large Flip Top in Stack Mould**





# Spouts, Shoulders & Caps



















# **CRC Caps**



















# **Unscrewing Caps**









# Flip Tops with TE











# **Bi-Injection Caps**





# Aerosols









# **Pump Parts**







# **Measuring Cup and Dispensing Spout f