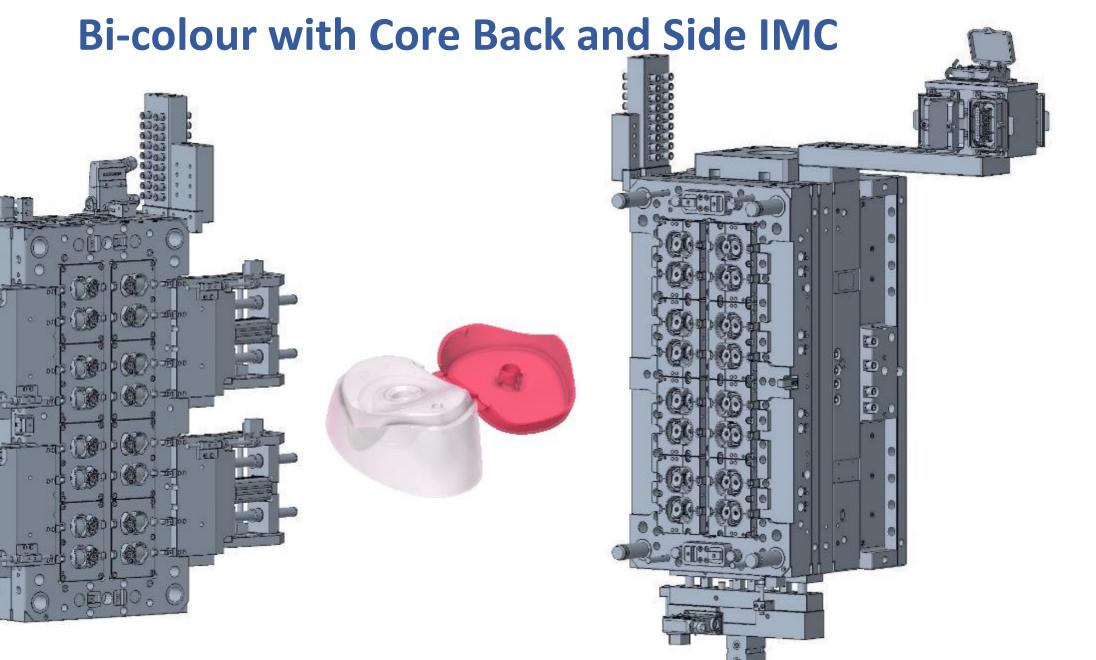

✓ Auto-Cad
  - 2D Layout
- ✓ Wind chill PDM essentials



# **Machining Software**

# **CNC Milling**

- ✓ Autodesk Delcam 2014
- ✓ Autodesk Powermill 2022

# **CNC Turning**

- ✓ Autodesk Feature Cam 2022
- ✓ ICAPS

## **CNC Wire Edm**

- √ Fikus Visualcam 2019
- √ CadMacro Macro Wire 2022

# CNC Laser 5 – Axis

- $\checkmark$  Rhinoceros 5
- √ GF Laser Cam & Design

## **CMM**

- ✓ Calypso (C) Carl Zeiss
- √ MiCAT MCOSMOS

## **ROBO CELL**

√ WSM Work Center

Automated ROBO controller which transfers and controls the data from CMM to machines.



# Floor Space & Machinery

Floor space: 30,000 SFT

Machinery from world renowned brands

For Machining:













# For Moulding:







# For Inspection:









# **Mould Technologies**



# Unscrewing Mold - 144 Cavity Fez Cap













# Bi-colour with Core Back, Synchronized Slider and Top-down IMC









# **Synchronised Slider animation**



Explode State:E(+)



# **CRC** with Unscrewing - 72 Cavity



**Side Gated Plug - 64 Cavity** 









Stack Mould - 12+12 Cavity







# **Thin Walled Container - 2 Cavity**







**Unscrewing by Archimedean Screw - 32 Cavity** 







# Components we made Moulds - FMCG And Pharma



# **Friction Fit Components**











# **Pain Balm Jars**













# **Jars with Undercuts**









# **Inhalers**











# Scoops



# **Disc Tops**







# **Large Flip Top in Stack Mould**





# Spouts, Shoulders & Caps



















# **CRC Caps**



















# **Unscrewing Caps**









# Flip Tops with TE











# **Bi-Injection Caps**





# Aerosols