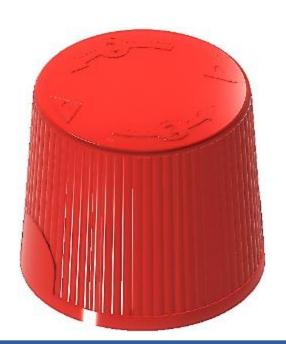

# For Moulding:







# For Inspection:









# **Mould Technologies**



# Unscrewing Mold - 144 Cavity Fez Cap













# Bi-colour with Core Back, Synchronized Slider and Top-down IMC









# **Synchronised Slider animation**



Explode State:E(+)



# **CRC** with Unscrewing - 72 Cavity



**Side Gated Plug - 64 Cavity** 









Stack Mould - 12+12 Cavity







# **Thin Walled Container - 2 Cavity**







**Unscrewing by Archimedean Screw - 32 Cavity** 







# Components we made Moulds - FMCG And Pharma



# **Friction Fit Components**











# **Pain Balm Jars**













# **Jars with Undercuts**









# **Inhalers**











# Scoops



# **Disc Tops**







# **Large Flip Top in Stack Mould**





# Spouts, Shoulders & Caps



















# **CRC Caps**



















# **Unscrewing Caps**









# Flip Tops with TE











# **Bi-Injection Caps**





# Aerosols









# **Pump Parts**







# **Measuring Cup and Dispensing Spout for Laundry**





# **Push Pull**



# **Spatula**





## **Toilet Freshner**





# Pens







### **Some Brands We Worked For**













### **Some of Our Esteemed Customers**





COLGATE-PALMOLIVE COMPANY

























































### Video





### "Rush to Glory" in a record period of 9 days



### **RB** - Completion of Project "Ophelia" in a record period of 11 days





# Unilever – Tooth Brush Innovation Project Grand Slam for South Asia

- Pilot mold in 2 weeks
- Commercial mold in 9 weeks





### GSK - Bi-colour SENSODYNE tooth brush