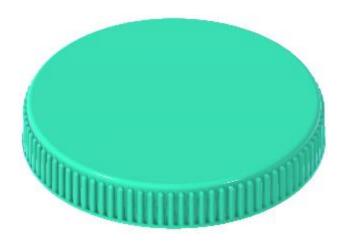

LL**

√ WSM Work Center

Automated ROBO controller which transfers and controls the data from CMM to machines.



# Floor Space & Machinery

Floor space: 30,000 SFT

Machinery from world renowned brands

For Machining:













# For Moulding:







# For Inspection:









# **Mould Technologies**



# Unscrewing Mold - 144 Cavity Fez Cap













# Bi-colour with Core Back, Synchronized Slider and Top-down IMC









# **Synchronised Slider animation**



Explode State:E(+)



# **CRC** with Unscrewing - 72 Cavity



**Side Gated Plug - 64 Cavity** 









Stack Mould - 12+12 Cavity







# **Thin Walled Container - 2 Cavity**







**Unscrewing by Archimedean Screw - 32 Cavity** 







# Components we made Moulds - FMCG And Pharma



# **Friction Fit Components**











# **Pain Balm Jars**













# **Jars with Undercuts**









# **Inhalers**











# Scoops



# **Disc Tops**







# **Large Flip Top in Stack Mould**





# Spouts, Shoulders & Caps



















# **CRC Caps**



















# **Unscrewing Caps**









# Flip Tops with TE











# **Bi-Injection Caps**





# Aerosols









# **Pump Parts**







# **Measuring Cup and Dispensing Spout for Laundry**





# **Push Pull**



# **Spatula**





## **Toilet Freshner**





# Pens







### **Some Brands We Worked For**













### **Some of Our Esteemed Customers**





COLGATE-PALMOLIVE COMPANY

























































### Video





### "Rush to Glory" in a record period of 9 days



### **RB** - Completion of Pr