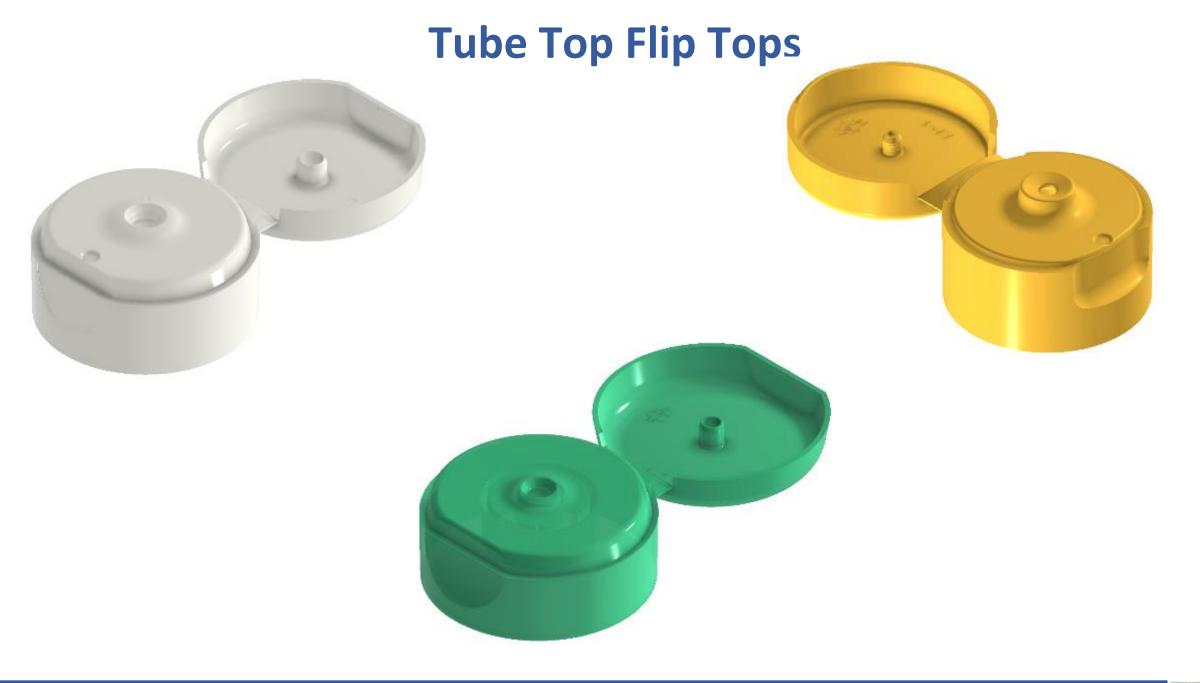

**Mould Technologies**



# Unscrewing Mold - 144 Cavity Fez Cap













# Bi-colour with Core Back, Synchronized Slider and Top-down IMC









# **Synchronised Slider animation**



Explode State:E(+)



# **CRC** with Unscrewing - 72 Cavity



**Side Gated Plug - 64 Cavity** 









Stack Mould - 12+12 Cavity







# **Thin Walled Container - 2 Cavity**







**Unscrewing by Archimedean Screw - 32 Cavity** 







# Components we made Moulds - FMCG And Pharma



# **Friction Fit Components**











# **Pain Balm Jars**













# **Jars with Undercuts**









# **Inhalers**











# Scoops



# **Disc Tops**







# **Large Flip Top in Stack Mould**





# Spouts, Shoulders & Caps



















# **CRC Caps**



















# **Unscrewing Caps**









# Flip Tops with TE











# **Bi-Injection Caps**





# Aerosols









# **Pump Parts**







# **Measuring Cup and Dispensing Spout for Laundry**





# **Push Pull**



# **Spatula**





## **Toilet Freshner**





# Pens







### **Some Brands We Worked For**













### **Some of Our Esteemed Customers**





COLGATE-PALMOLIVE COMPANY

























































### Video





### "Rush to Glory" in a record period of 9 days



### **RB** - Completion of Project "Ophelia" in a record period of 11 days





# Unilever – Tooth Brush Innovation Project Grand Slam for South Asia

- Pilot mold in 2 weeks
- Commercial mold in 9 weeks





### GSK - Bi-colour SENSODYNE tooth brush delivered in a very challenging time line





**GSK - Success