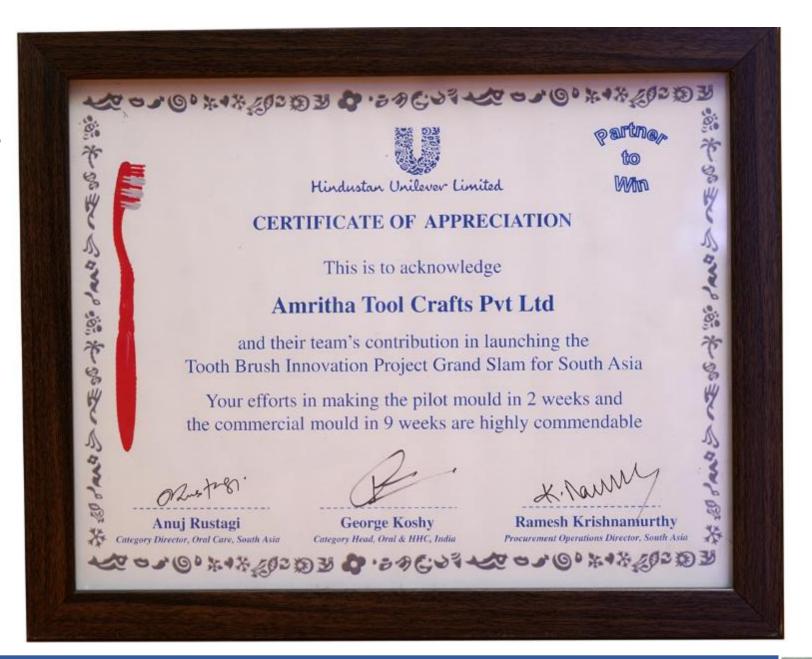

# Unilever – Tooth Brush Innovation Project Grand Slam for South Asia

- Pilot mold in 2 weeks
- Commercial mold in 9 weeks