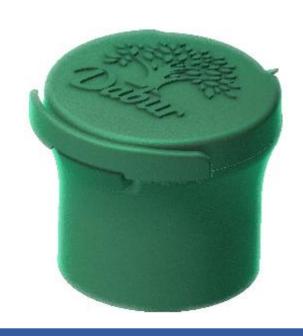

nscrewing Mold - 144 Cavity Fez Cap













# Bi-colour with Core Back, Synchronized Slider and Top-down IMC









# **Synchronised Slider animation**



Explode State:E(+)



# **CRC** with Unscrewing - 72 Cavity



**Side Gated Plug - 64 Cavity** 









Stack Mould - 12+12 Cavity







# **Thin Walled Container - 2 Cavity**







**Unscrewing by Archimedean Screw - 32 Cavity** 







# Components we made Moulds - FMCG And Pharma



# **Friction Fit Components**











# **Pain Balm Jars**













# **Jars with Undercuts**









# **Inhalers**











# Scoops



# **Disc Tops**







# **Large Flip Top in Stack Mould**





# Spouts, Shoulders & Caps



















# **CRC Caps**



















# **Unscrewing Caps**









# Flip Tops with TE











# **Bi-Injection Caps**





# Aerosols









# **Pump Parts**







# **Measuring Cup and Dispensing Spout for Laundry**





# **Push Pull**



# **Spatula**





## **Toilet Freshner**





# Pens







### **Some Brands We Worked For**













### **Some of Our Esteemed Customers**





COLGATE-PALMOLIVE COMPANY

























































### Video





### "Rush to Glory" in a record period of 9 days



### **RB** - Completion of Project "Ophelia" in a record period of 11 days





# Unilever – Tooth Brush Innovation Project Grand Slam for South Asia

- Pilot mold in 2 weeks
- Commercial mold in 9 weeks





### GSK - Bi-colour SENSODYNE tooth brush delivered in a very challenging time line





**GSK - Successfully launched Project GRACE